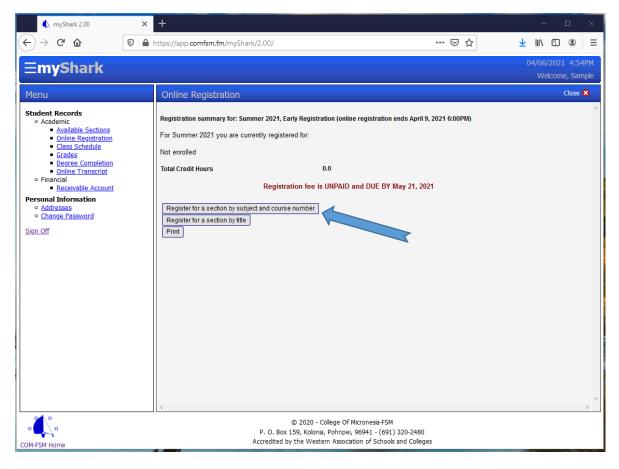

Select the campus where you will be enrolling and would be able to take in person classes. Click the "Confirm Campus" and you will be directed to the page below.

You can either register by entering the subject and course number or by the course title. If you click on "Register for a section by subject and course number", it will direct you to the page below.

| 🃣 myShark 2.00                                                                                                                                                                                                                                                              | × | +                                            |                                                                                                                    |       | - 🗆 ×                                |
|-----------------------------------------------------------------------------------------------------------------------------------------------------------------------------------------------------------------------------------------------------------------------------|---|----------------------------------------------|--------------------------------------------------------------------------------------------------------------------|-------|--------------------------------------|
| $\overleftarrow{\leftarrow}$ $\rightarrow$ C $\overleftarrow{0}$                                                                                                                                                                                                            | 0 | https://app. <b>comfsm.fm</b> /myShark/2.00/ |                                                                                                                    | … ⊠ ☆ | <u>↓</u> II\ 🗉 🔹 =                   |
| <b>≡myShark</b>                                                                                                                                                                                                                                                             |   |                                              |                                                                                                                    |       | 04/06/2021 4:58PM<br>Welcome, Sample |
| Menu                                                                                                                                                                                                                                                                        |   | Online Registration                          |                                                                                                                    |       | Close 🙁                              |
| Student Records<br>• Academic<br>• Available Sections<br>• Online Registration<br>• Class Schedule<br>• Grades<br>• Degree Completion<br>• Online Transcript<br>• Financial<br>• Receivable Account<br>Personal Information<br>• Addresses<br>• Change Password<br>Sign Off |   |                                              | - Section Search for Summer 2021 -<br>Subject V<br>Course V                                                        |       | ^                                    |
| COM-FSM Home                                                                                                                                                                                                                                                                |   | P. O. Box 159, Kolo                          | - College Of Micronesia-FSM<br>onia, Pohnpei, 96941 - (691) 320-2480<br>estern Association of Schools and College: | 5     |                                      |