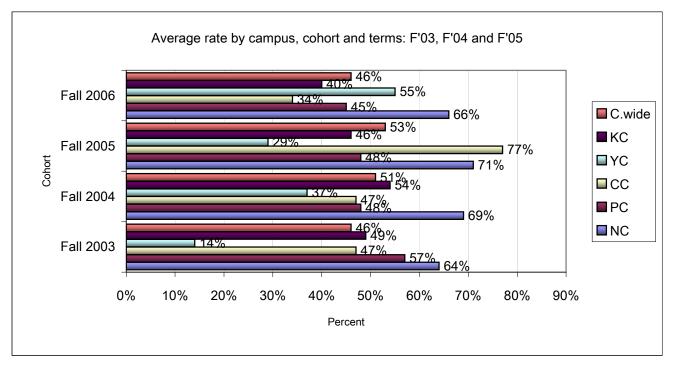

## College of Micronesia - FSM

Retention rate by registered status, cohort and campus

| Cohort    | Rate categories | Campus |     |     |     |     |        |
|-----------|-----------------|--------|-----|-----|-----|-----|--------|
|           |                 | NC     | PC  | CC  | YC  | KC  | C.wide |
| Fall 2003 | Full time %     | 66%    | 64% | 39% | 27% | 56% | 53%    |
|           | Part time %     | 0%     | 14% | 33% | 0%  | 30% | 12%    |
|           | Average %       | 64%    | 57% | 47% | 14% | 49% | 46%    |
| Fall 2004 | Full time %     | 70%    | 48% | 49% | 43% | 54% | 53%    |
|           | Part time %     | 33%    | 40% | 33% | 0%  | 53% | 40%    |
|           | Average %       | 69%    | 48% | 47% | 37% | 54% | 51%    |
| Fall 2005 | Full time %     | 71%    | 48% | 76% | 32% | 54% | 55%    |
|           | Part time       | 75%    | 39% | 79% | 12% | 44% | 45%    |
|           | Average %       | 71%    | 48% | 77% | 29% | 46% | 53%    |
| Fall 2006 | Full time %     | 69%    | 50% | 35% | 53% | 32% | 49%    |
|           | Part time       | 25%    | 28% | 26% | 58% | 47% | 33%    |
|           | Average %       | 66%    | 45% | 34% | 55% | 40% | 46%    |
|           |                 |        |     |     |     |     |        |

| Cohort    | Rate categories |     |     |     |     |     |        |
|-----------|-----------------|-----|-----|-----|-----|-----|--------|
|           |                 | NC  | PC  | CC  | YC  | KC  | C.wide |
| Fall 2003 | Average %       | 64% | 57% | 47% | 14% | 49% | 46%    |
| Fall 2004 | Average %       | 69% | 48% | 47% | 37% | 54% | 51%    |
| Fall 2005 | Average %       | 71% | 48% | 77% | 29% | 46% | 53%    |
| Fall 2006 | Average %       | 66% | 45% | 34% | 55% | 40% | 46%    |

Source: Institutional Research and Planning Office, COMFSM