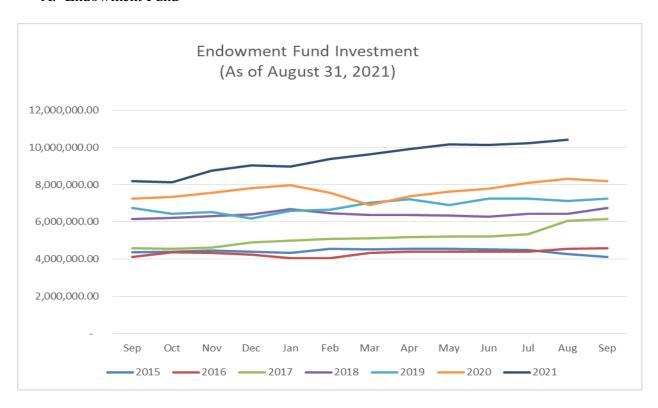

#### A. Endowment Fund

The endowment fund increased by \$2.207M or 23% due to additional investment of \$300K and unrealized market gain of \$1.907M. Balance:

Sep. 30, 2016 - \$4.576M

Sep. 30, 2017 - \$6.162M

Sep. 30, 2018 - \$6.761M

Sep. 30, 2019- \$7.256M

Sep. 30, 2020- \$8.186M

Aug 31, 2021- \$10.393M

Gain:

FY2016 - \$453K

FY2017 - \$660K

FY2018 - \$305K

FY2019- \$495K

FY2020- \$930K

FY2021- \$2.207M