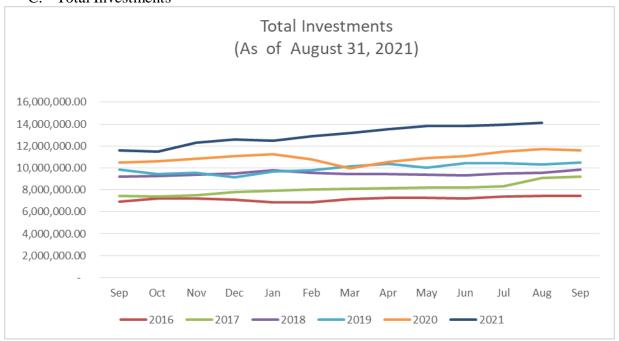

#### C. Total Investments

The total investment increased by \$2.557M or 22% due to additional investment of \$300K and unrealized market gain of \$2.257M.

#### Balance:

Sep. 30, 2015 – \$6.935M

Sep. 30, 2016 - \$7.451M

Sep. 30, 2017 – \$9.200M

Sep. 30, 2018 - \$9.861M

Sep. 30, 2019 - \$10.491M

Sep. 30, 2020- \$11.582M

Aug.31, 2021- \$14.139M

#### Gain:

FY2016 - \$516K

FY2017 - \$824K

FY2018 - \$661K

FY2019 - \$630K

FY2020- \$1.091M

FY2021- \$2.557M