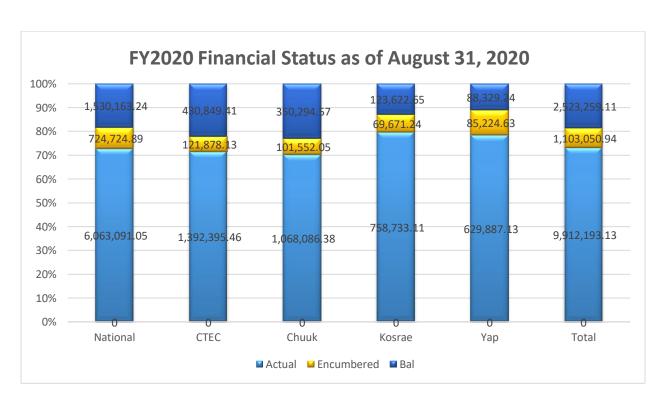

## D. Budget Balance

| Summary: |               |                     |                     |                      |                     |  |
|----------|---------------|---------------------|---------------------|----------------------|---------------------|--|
|          |               |                     |                     | Total                |                     |  |
| FY       | Budget        | Actual              | Encumbered          | Expenditures         | Balance             |  |
|          |               |                     |                     |                      |                     |  |
| 2021     | 13,205,953.00 | 8,912,995.64        | 1,143,638.16        | 10,056,633.80        | 3,149,319.20        |  |
|          |               |                     |                     |                      |                     |  |
| 2020     | 13,538,503.18 | <u>9,912,193.13</u> | <u>1,103,050.94</u> | <u>11,015,244.07</u> | <u>2,523,259.11</u> |  |
|          | 4             |                     |                     |                      |                     |  |
| Diff     | (332,550.18)  | (999,197.49)        | 40,587.22           | (958,610.27)         | 626,060.09          |  |
|          | -2%           | -10%                | 4%                  | -9%                  | 25%                 |  |