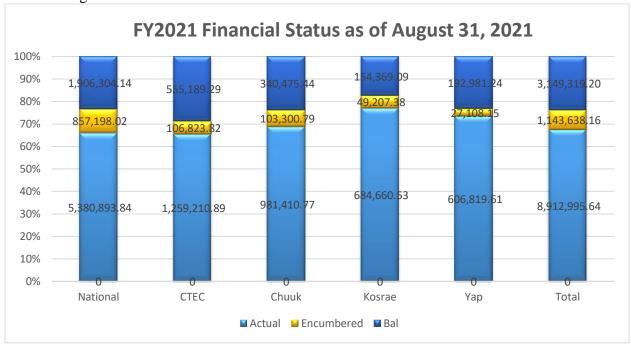

## D. Budget Balance

| Summary: |               |                     |                     |                      |                     |  |
|----------|---------------|---------------------|---------------------|----------------------|---------------------|--|
|          |               |                     |                     | Total                |                     |  |
| FY       | Budget        | Actual              | Encumbered          | Expenditures         | Balance             |  |
|          |               |                     |                     |                      |                     |  |
| 2021     | 13,205,953.00 | 8,912,995.64        | 1,143,638.16        | 10,056,633.80        | 3,149,319.20        |  |
|          |               |                     |                     |                      |                     |  |
| 2020     | 13,538,503.18 | <u>9,912,193.13</u> | <u>1,103,050.94</u> | <u>11,015,244.07</u> | <u>2,523,259.11</u> |  |
|          | 4             |                     |                     |                      |                     |  |
| Diff     | (332,550.18)  | (999,197.49)        | 40,587.22           | (958,610.27)         | 626,060.09          |  |
|          | -2%           | -10%                | 4%                  | -9%                  | 25%                 |  |