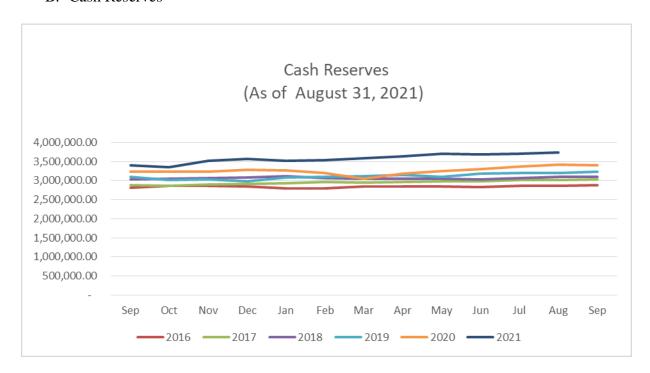

#### B. Cash Reserves

The cash reserved fund increased by \$350K or 10% due to unrealized market gain.

#### Balance:

Sep. 30, 2016 - \$2.875M

Sep. 30, 2017 - \$3.038M

Sep. 30, 2018- \$3.062M

Sep. 30, 2019- \$3.235M

Sep. 30, 2020- \$3.396M

Aug. 31, 2021- \$3.703M

#### Gain

FY2016 - \$63K

FY2017 - \$163K

FY2018 - \$62K

FY2019- \$135K

FY2020- \$161K

FY2021- \$350K