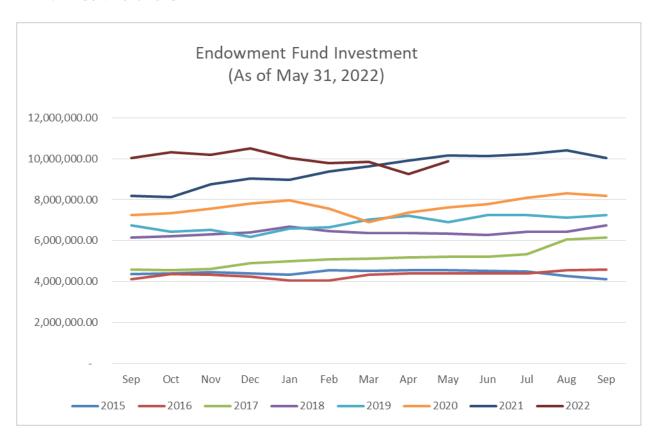

# A. Endowment Fund

The endowment fund decreased by \$131K or 1% due to and unrealized market loss of \$641K and additional investment of \$510K as of May 31, 2022.

| Balance:                 | Growth:           | Addtl. Investment |  |
|--------------------------|-------------------|-------------------|--|
| Sep. 30, 2016 - \$4.576M | FY2016 - \$453K   | -                 |  |
| Sep. 30, 2017 - \$6.162M | FY2017 - \$1.586M | \$925K            |  |
| Sep. 30, 2018 - \$6.761M | FY2018 - \$600K   | \$350K            |  |
| Sep. 30, 2019- \$7.256M  | FY2019 - \$495K   | \$350K            |  |
| Sep. 30, 2020- \$8.186M  | FY2020 - \$930K   | \$310K            |  |
| Sep. 30, 2021- \$10.020M | FY2021- \$1.834M  | \$300K            |  |
| May 31, 2022- \$ 9.889M  | FY2022 – (\$641K) | \$510K            |  |