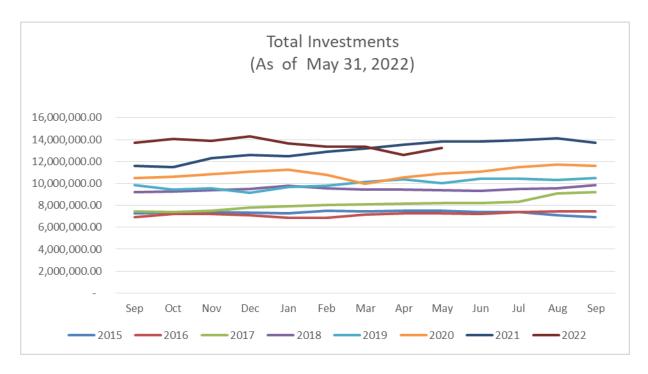

### C. Total Investment

The total investment decreased by \$434K or 3% due to unrealized market loss of \$934K and additional investment of \$510K as of May 31, 2022.

#### Balance:

Sep. 30, 2016 - \$7.451M

Sep. 30, 2017 – \$9.200M

Sep. 30, 2018 - \$9.861M

Sep. 30, 2019 - \$10.491M

Sep. 30, 2020- \$11.582M

Sep. 30, 2021- \$13.692M

May 31, 2022 - \$13.258M

#### Growth:

FY2016 - \$516K

FY2017 - \$1.749M

FY2018 - \$661K

FY2019 - \$630K

FY2020- \$1.091M

FY2021- \$2.110M

FY2022 - (\$944K)

Additional Investment - \$510K (\$500K from FSM Govt. and \$10K from various donors)