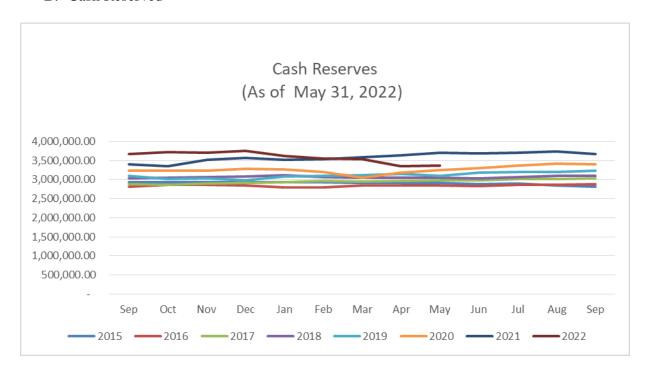

#### B. Cash Reserved

The cash reserved fund decreased by \$303K or 8% due to unrealized market loss as of May 31, 2022.

#### Balance:

Sep. 30, 2016 - \$2.875M

Sep. 30, 2017 - \$3.038M

Sep. 30, 2018- \$3.062M

Sep. 30, 2019- \$3.235M

Sep. 30, 2020- \$3.396M

Sep. 30, 2021- \$3.672M

May 31, 2022- \$3.369M

#### Gain

FY2016 - \$63K

FY2017 - \$163K

FY2018 - \$62K

FY2019- \$135K

FY2020- \$161K

FY2021- \$276K

FY2022 - (\$303K)