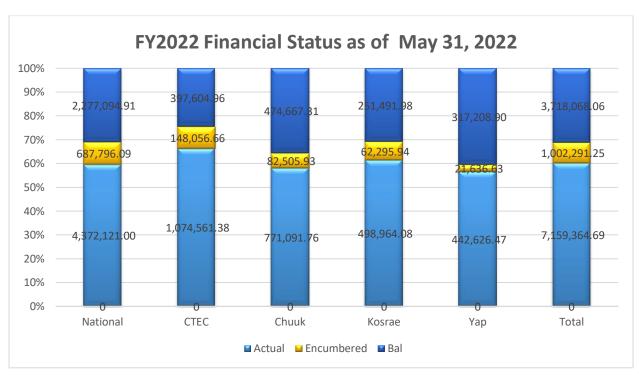

# D. Budget Balance

| Summary as of May 31, 2022 |               |              |              |                    |              |         |
|----------------------------|---------------|--------------|--------------|--------------------|--------------|---------|
| FY                         | Budget        | Actual       | Encumbered   | Total Expenditures | Balance      | Balance |
| 2022                       | 11,879,724.00 | 7,159,364.69 | 1,002,291.25 | 8,161,655.94       | 3,718,068.06 | 31%     |
| 2021                       | 13,205,953.00 | 6,684,073.09 | 964,103.43   | 7,648,176.52       | 5,557,776.48 | 42%     |
| 2020                       | 13,538,503.18 | 7,878,449.69 | 1,143,955.64 | 9,022,405.33       | 4,516,097.85 | 33%     |
|                            |               |              |              |                    |              |         |