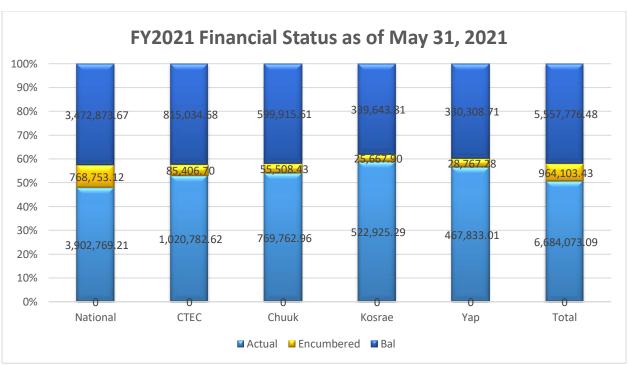

# D. Budget Balance

| Summary as of May 31, 2022 |               |              |              |                    |              |         |
|----------------------------|---------------|--------------|--------------|--------------------|--------------|---------|
| FY                         | Budget        | Actual       | Encumbered   | Total Expenditures | Balance      | Balance |
| 2022                       | 11,879,724.00 | 7,159,364.69 | 1,002,291.25 | 8,161,655.94       | 3,718,068.06 | 31%     |
| 2021                       | 13,205,953.00 | 6,684,073.09 | 964,103.43   | 7,648,176.52       | 5,557,776.48 | 42%     |
| 2020                       | 13,538,503.18 | 7,878,449.69 | 1,143,955.64 | 9,022,405.33       | 4,516,097.85 | 33%     |
|                            |               |              |              |                    |              |         |