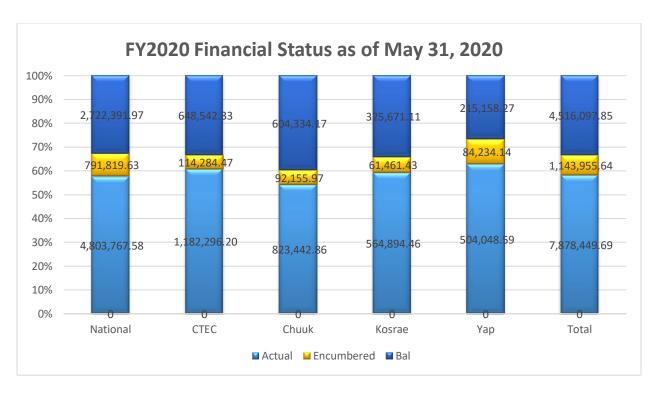

# D. Budget Balance

| Summary as of May 31, 2022 |               |              |              |                    |              |         |
|----------------------------|---------------|--------------|--------------|--------------------|--------------|---------|
| FY                         | Budget        | Actual       | Encumbered   | Total Expenditures | Balance      | Balance |
| 2022                       | 11,879,724.00 | 7,159,364.69 | 1,002,291.25 | 8,161,655.94       | 3,718,068.06 | 31%     |
| 2021                       | 13,205,953.00 | 6,684,073.09 | 964,103.43   | 7,648,176.52       | 5,557,776.48 | 42%     |
| 2020                       | 13,538,503.18 | 7,878,449.69 | 1,143,955.64 | 9,022,405.33       | 4,516,097.85 | 33%     |
|                            |               |              |              |                    |              |         |