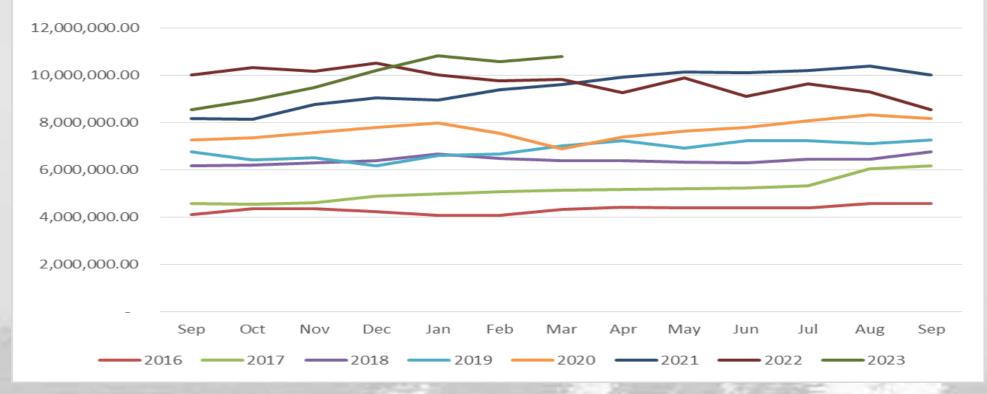

#### A. Endowment Fund

Endowment Fund Investment (As of March 31, 2023)

The endowment fund increased by \$2.240M or 26% due to unrealized market gain of 14% or \$1.165M and additional investment of \$1.075M as of March 31, 2023.