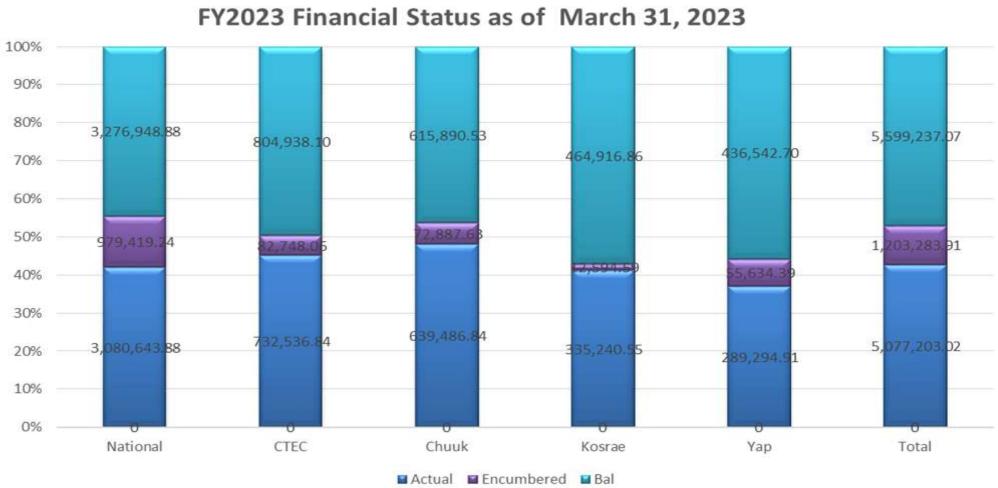

#### D. Budget Balance as of March 31, 2023

|          | Budget        | Actual       | Encumbered   | Balance      | 1   |
|----------|---------------|--------------|--------------|--------------|-----|
| National | 7,337,012.00  | 3,080,643.88 | 979,419.24   | 3,276,948.88 | 45% |
| CTEC     | 1,620,223.00  | 732,536.84   | 82,748.06    | 804,938.10   | 50% |
| Chuuk    | 1,328,265.00  | 639,486.84   | 72,887.63    | 615,890.53   | 46% |
| Kosrae   | 812,752.00    | 335,240.55   | 12,594.59    | 464,916.86   | 57% |
| Үар      | 781,472.00    | 289,294.91   | 55,634.39    | 436,542.70   | 56% |
| Total    | 11,879,724.00 | 5,077,203.02 | 1,203,283.91 | 5,599,237.07 | 47% |
|          |               | 0.43         | 0.10         | 47%          |     |