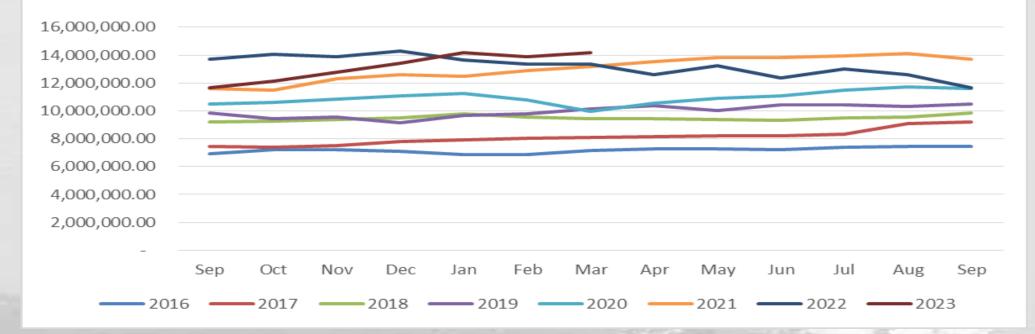

#### **C. Total Investment**

Total Investments (As of March 31, 2023)

The total investment increased by \$2.523M or 22% due to unrealized market gain \$1.448M and additional investment of \$1.075M as of March 31, 2023.